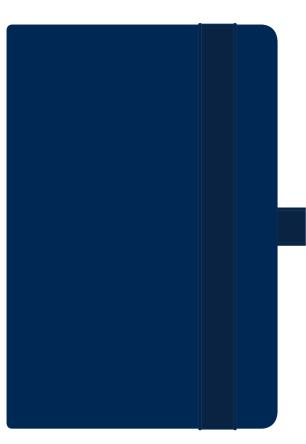

| Product and Artwork Pro                                                                                 | pof                                              | MAXI MOLE NOTEBOOK                          |  |
|---------------------------------------------------------------------------------------------------------|--------------------------------------------------|---------------------------------------------|--|
| Your Ref:                                                                                               | Quantity:                                        | Product Code: QS0555                        |  |
| Our Ref:                                                                                                | Version: 1                                       | Product Colour: NAVY BLUE                   |  |
| PRINTING CONCERNS:                                                                                      |                                                  |                                             |  |
| PRODUCT INFO: Due to th                                                                                 | e nature of the product the print position may v | ary by 2 - 3 mm                             |  |
| Please note that this product has Sustainability<br>Markings that are not visible from this perspective |                                                  | We stock this item in the following colours |  |